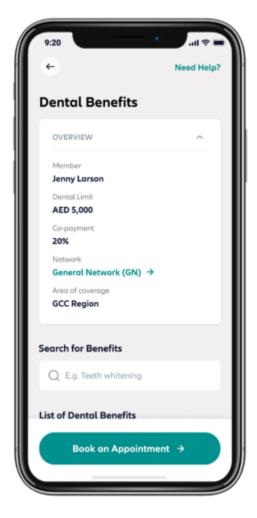

### DIGITAL INSURANCE CARD & POLICY COVERAGE

View and download your digital insurance card on the Lumi app and the Nextcare website. Get access to all of the details in your policy through:

- Lumi app
- WhatsApp
- Facebook Messenger
- Virtual Assistant