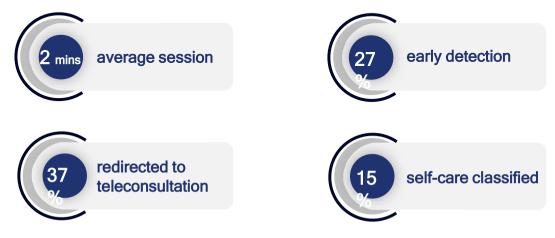

#### **HOW TO ACCESS**

- Tap the 'Symptom Checker' icon available on the app home screen
- Answer a series of questions about the symptoms you are experiencing
- View one or more possible risk factors that are causing your symptoms
- Receive a recommendation on the next steps **KEY FIGURES**