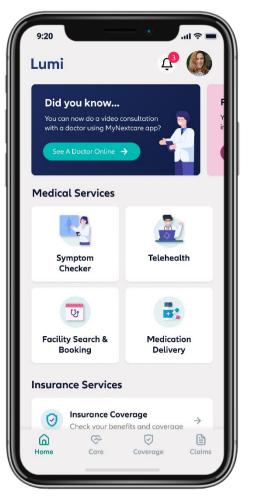

## DIGITAL HEALTH SERVICES

Nextcare is at the forefront in terms of digital innovation by offering accessible health services on secure platforms that cater to newly empowered consumers. Lumi app One stop shop for e-health services

Symptom Checker Analyze symptoms and get advice on next steps

Telehealth Quick and convenient way to talk to a doctor

Provider Search Global network access

Appointment Booking Get quick appointments with covered doctors

#### Virtual Assistant

Follow up on claims, find covered benefits and facilities and get resolution through chat.