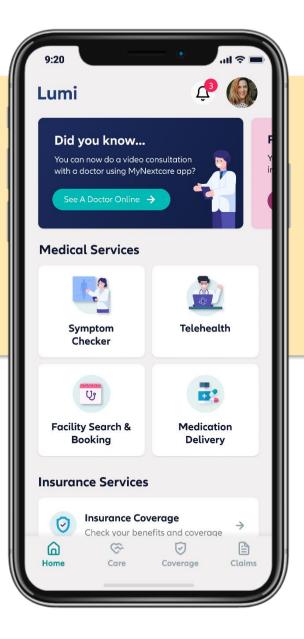

## DIGITAL HEALTH SERVICES

Nextcare is at the forefront in terms of digital innovation by offering accessible health services on secure platforms that cater to newly empowered consumers. Lumi app One stop shop for e-health services

Symptom Checker Analyze symptoms and get advice on next steps

Telehealth Quick and convenient way to talk to a doctor

Provider Search Global network access

Appointment Booking Get quick appointments with covered doctors

#### Virtual Assistant

Follow up on claims, find covered benefits and facilities and get resolution through chat.