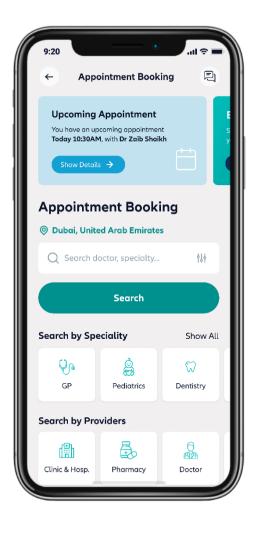

### **APPOINTMENT BOOKING**

Book doctor appointments in just a few clicks, removing the burden of making multiple calls. Specifying specialty and location enables members to find the best match for medical needs and insurance status. Alternatively, members can hit the Medical Facilities & Appointments button to access covered doctors and providers for quick appointments.

#### **KEY BENEFITS**

Q

Save time-wasting phone calls

| <u>[1</u> ] | Book an available doctor appointment within a few clicks |
|-------------|----------------------------------------------------------|
| <b>⊞</b> @  | Book an available doctor appointment within a few clicks |

## **APPOINTMENT BOOKING**

#### **HOW TO ACCESS**

- Download and register on the Lumi app, then select Medical Facilities & Appointments from the home screen
- Select the healthcare provider of your choice
- Check their calendar and select a time slot that works for you