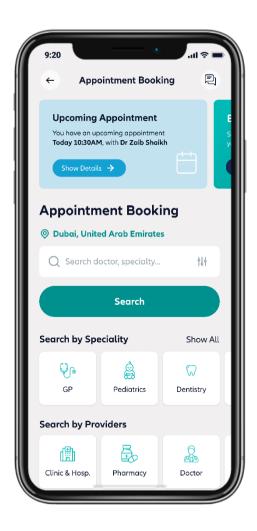

### **APPOINTMENT BOOKING**

Book doctor appointments in just a few clicks, removing the burden of making multiple calls. Specifying specialty and location enables members to find the best match for medical needs and insurance status. Alternatively, members can hit the Medical Facilities & Appointments button to access covered doctors and providers for quick appointments.

#### **KEY BENEFITS**

Q

Save time-wasting phone calls

| <u>[1</u> ] | Book an available doctor appointment within a few clicks |
|-------------|----------------------------------------------------------|
| <b>⊞</b> @  | Book an available doctor appointment within a few clicks |

## **APPOINTMENT BOOKING**

#### **HOW TO ACCESS**

- Download and register on the Lumi app, then select Medical Facilities & Appointments from the home screen
- Select the healthcare provider of your choice
- Check their calendar and select a time slot that works for you