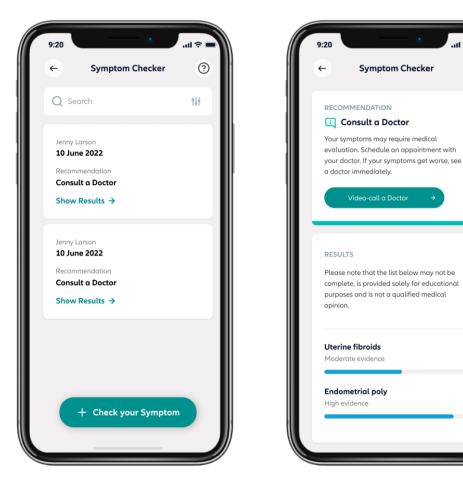

#### **HOW TO ACCESS**

- Tap the 'Symptom Checker' icon available on the app home screen
- Answer a series of questions about the symptoms you are experiencing
- View one or more possible risk factors that are causing your symptoms
- Receive a recommendation on the next steps **KEY FIGURES**

Symptom Checker