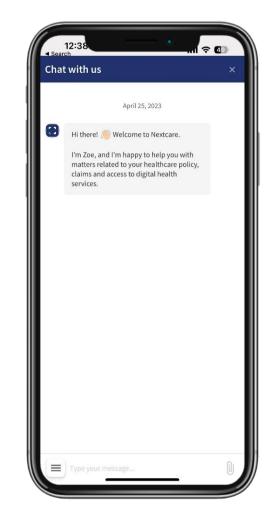

#### **VIRTUAL ASSISTANT**

This personal AI-enabled telehealth assistant understands the member's healthcare journey and will steer the member to right service for seamless and convenient experience.

#### **HOW TO ACCESS**

The Virtual Assistant can be accessed as follows:

- Lumi app
- Nextcare website
- WhatsApp
- Facebook Messenger

#### **KEY FIGURES**

| Searc | 2:38 • • • • • • • • • • • • • • • • • • •                                                                                                                                    | 49 |
|-------|-------------------------------------------------------------------------------------------------------------------------------------------------------------------------------|----|
| Chat  | with us                                                                                                                                                                       | ×  |
|       | April 25, 2023                                                                                                                                                                |    |
|       | Hi there! 🔊 Welcome to Nextcare.<br>I'm Zoe, and I'm happy to help you with<br>matters related to your healthcare policy,<br>claims and access to digital health<br>services. |    |
|       |                                                                                                                                                                               |    |
|       |                                                                                                                                                                               |    |
|       |                                                                                                                                                                               |    |
|       |                                                                                                                                                                               |    |
|       |                                                                                                                                                                               |    |
|       |                                                                                                                                                                               |    |
|       |                                                                                                                                                                               | 0. |
|       | Type your message                                                                                                                                                             | 0  |