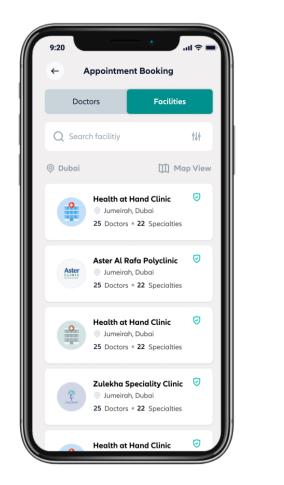

### **SEARCH FOR A MEDICAL PROVIDER**

This service is accessible across geographies, giving members access to global healthcare providers and caregivers.

### **KEY BENEFITS**

Quick and easy to find a provider with just a few clicks

Option for virtual consultations

Member can search for doctor by specialty and/or location

#### **HOW TO ACCESS**

- Tap the 'Healthcare Provider' icon available on the app home screen
- Choose the country you are located in
- Choose the speciality or the type of provider