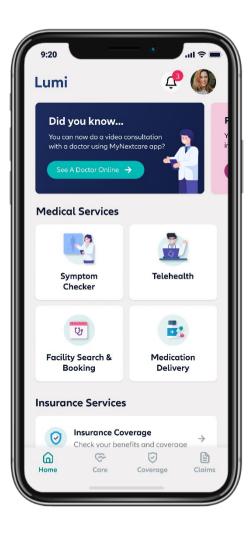

## DIGITAL HEALTH SERVICES

Nextcare is at the forefront in terms of digital innovation by offering accessible health services on secure platforms that cater to newly empowered consumers. Lumi app One stop shop for e-health services

Symptom Checker Analyze symptoms and get advice on next steps

Telehealth Quick and convenient way to talk to a doctor

Provider Search Global network access

Appointment Booking Get quick appointments with covered doctors

#### Virtual Assistant

Follow up on claims, find covered benefits and facilities and get resolution through chat.