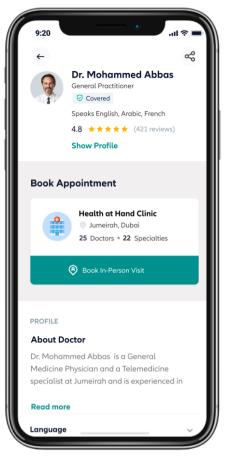

### **APPOINTMENT BOOKING**

Book doctor appointments in just a few clicks, removing the burden of making multiple calls. Specifying specialty and location enables members to find the best match for medical needs and insurance status. Alternatively, members can hit the Medical Facilities & Appointments button to access covered doctors and providers for quick appointments.

#### **HOW TO ACCESS**

- Download and register on the Lumi app, then select Medical Facilities & Appointments from the home screen
- Select the healthcare provider of your choice
- Check their calendar and select a time slot that works for you