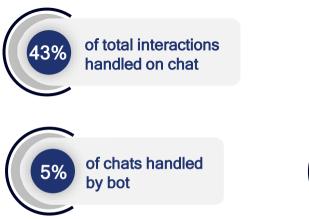

#### **VIRTUAL ASSISTANT**

This personal AI-enabled telehealth assistant understands the member's healthcare journey and will steer the member to right service for seamless and convenient experience.

### **KEY BENEFITS**

Personalized experience

Steers patients to the right service

Answers questions related to health insurance, claims management and covered facilities

#### **KEY FIGURES**

| Searc | 2:38 • • • • • • • • • • • • • • • • • • •                                                                                                                                    | 49 |
|-------|-------------------------------------------------------------------------------------------------------------------------------------------------------------------------------|----|
| Chat  | with us                                                                                                                                                                       | ×  |
|       | April 25, 2023                                                                                                                                                                |    |
|       | Hi there! 🔊 Welcome to Nextcare.<br>I'm Zoe, and I'm happy to help you with<br>matters related to your healthcare policy,<br>claims and access to digital health<br>services. |    |
|       |                                                                                                                                                                               |    |
|       |                                                                                                                                                                               |    |
|       |                                                                                                                                                                               |    |
|       |                                                                                                                                                                               |    |
|       |                                                                                                                                                                               |    |
|       |                                                                                                                                                                               |    |
|       |                                                                                                                                                                               | 0. |
|       | Type your message                                                                                                                                                             | 0  |