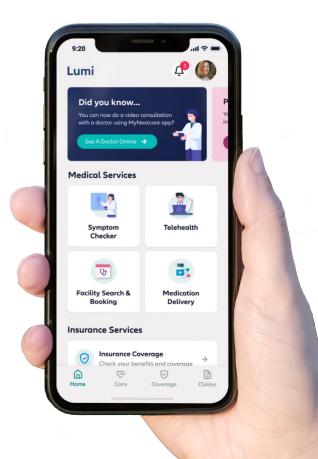

#### **SEAMLESS HEALTH EXPERIENCE**

Introducing our new Lumi app, an enhanced and upgraded experience from the MyNextcare app. The Lumi app revolutionizes the way you manage your health insurance, offering a range of new features and benefits that put you in control of your health. Each new feature brings us closer to our goal of providing you with a seamless, fast, and convenient health experience that gives you a 360-degree approach to your health.

## **SEAMLESS HEALTH SERVICES**

Gain access to your healthcare services anytime, anywhere.

#### **FAST & EASY APP EXPERIENCE**

From coverage and benefits to submitting claims, manage your health quickly and easily.

## SIMPLIFIED INSURANCE

Get instant access to the most important insurance features so you can get the best out of your policy.

With Lumi, you can access all the help you need to manage your health insurance, right at your fingertips.